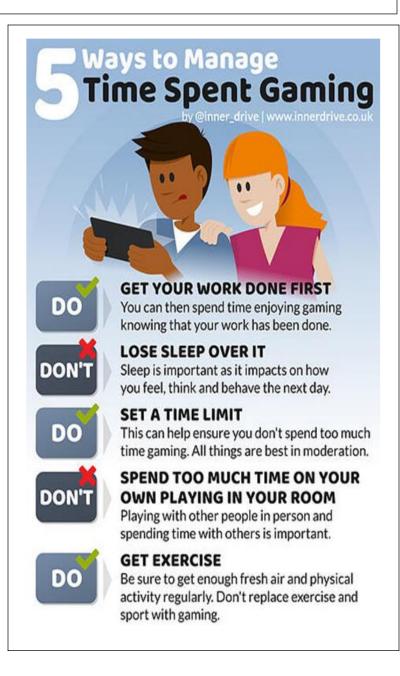

## SAFEGUARDING

Did you know? – Time spent gaming can cause disruption to sleep, including delayed bedtimes and wake times.