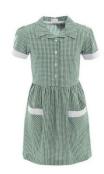

Black or white Hijab

Black shoes

Green fleece or coat

Book bag

Girl's summer uniform -

Green gingham dress

Grey or black skirt

White shirt or polo shirt